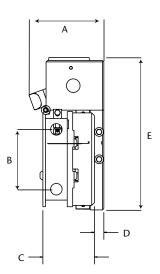

#### **DMS Unit: Side View**

A 87.3 mm (3-7/16 inches)
B 69.9 mm (2-3/4 inches)
C 60.3 mm (2-3/8 inches)
D 11.1 mm (7/16 inch)
E 177.8 mm (7 inches)