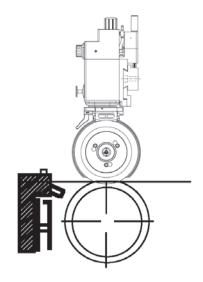

tape) with a location sensor and digital readout.

The DMS is simple to install, requiring standard 110V power plus 5.5 bar (80 psi) minimum filtered air supply. The system is permanently mounted between existing machine frames using two end-mounting blocks supplied with the unit. The electronic display is built-in to the front of the measurement head, or can be remote mounted at any position on the machine.