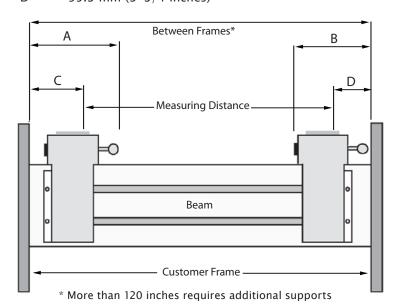

#### **Installation: Front View**

A 193.3 mm (7-39/64 inches)
B 160.3 mm (6-3/4 inches)
C 123.8 mm (4-7/8 inches)
D 95.3 mm (3-3/4 inches)

Installation: Side View