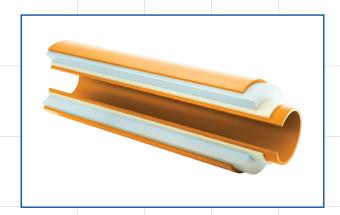

## AccuPrint™ EC Sleeve

## Choose RotoMetrics for all your printing needs

- Patented inner core maximizes strength as well as resistance to chemicals and UV light
- Foam component resists deformation and aging
- Lightweight core material provides high dimensional stability
- Optional metal cut line allows sleeve surface cutting
- Optional steel insert ring protects alignment notch

## Enhanced composite sleeve offers maximum stability & repeat performance

- Proprietary manufacturing process maximizes stability and repeat performance
- Produced using extremely stable materials
- Improved sleeve life
- Built to deliver speed, quality, and service