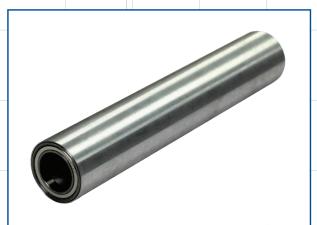

## EZ Clean Idler/Pathing Roll

- Web tracking is improved
- Partial waste matrix breaks will not stop press
- Rolls are quickly and easily cleaned
- Ink transfer is minimized

Unlock the Power of Precision™