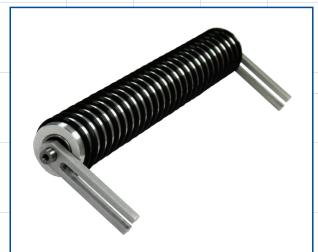

## **EZ Clean Stripping Roll**

- Waste matrix more easily separated from the web
- Adjustable for any label layout
- Label blocking and lifting eliminated—waste is reduced
- Presses can run up to 50% faster
- Rolls are quickly and easily cleaned