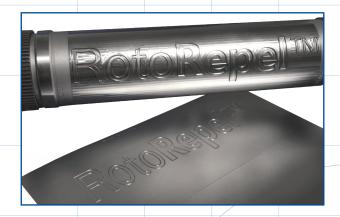

# RotoRepel™

#### RotoRepel™

Adhesive Control Treatment

- Presses run faster and less press shutdowns
- Reduces adhesive buildup on all adhesive types
- 🔁 Less die damage due to less handling
- **USFDA** safe for intended use
- Fewer missing labels & reduced rewind blocking
- Reduces static