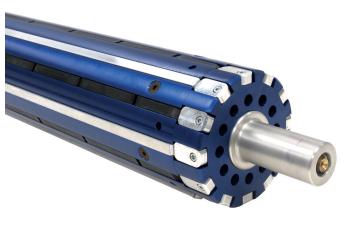

# CYCLONE™ HIGH SPEED CENTERING SHAFT

# **GENERAL SPECIFICATIONS**

Keeps the core concentric to the shaft body

Best-in-class torque transfer

Robust yet simple internal valve system uses a single circuit

Protective strip between bladder and element ensures reliability

# **KEY FEATURES**

Core centering reduces machine vibration, resulting in

- faster production
- better wound roll quality
- less wear and tear on machine parts

Easy loading and unloading of cores

Quick and easy bladder maintenance