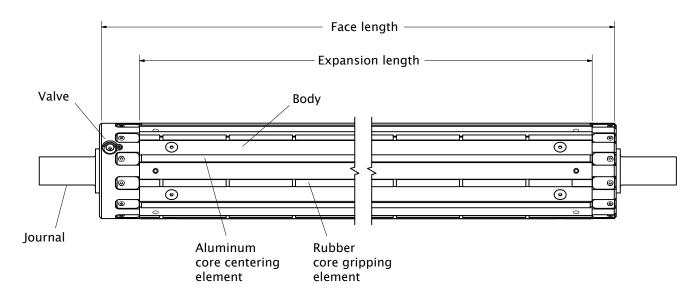

## **NOMENCLATURE**

#### 3.0" diameter

Centering bars are not required for 3 inch shaft diameters

### 6.0" diameter

AMERICAS
Tel +1.405.755.1600
Fax +1.405.755.8425
sales@maxcessintl.com
www.maxcessintl.com

EUROPE, MIDDLE EAST AND AFRICA Tel +49.6195.7002.0 Fax +49.6195.7002.933 sales@maxcess.eu www.maxcess.eu