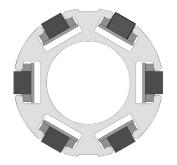

# **GENERAL SPECIFICATIONS**

Keeps the core concentric to the shaft body

Best-in-class torque transfer

Robust yet simple internal valve system uses a single circuit

Protective strip between bladder and element ensures reliability

# **KEY FEATURES**

Core centering reduces machine vibration, resulting in

- faster production
- better wound roll quality
- less wear and tear on machine parts

Easy loading and unloading of cores

Quick and easy bladder maintenance