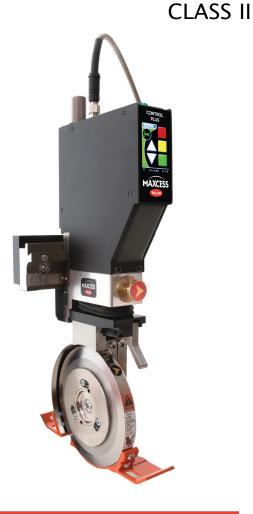

## CONTROL SERIES ELECTRONIC KNIFEHOLDER

Maximize operator safety, productivity and roll quality with Tidland's newest innovation in slitting. Featuring an LED-backlit touchscreen interface, enhanced durability and available wireless operation, the Control Series offers a dramatic improvement in knifeholder technology.

Available in two models, Control and Control Plus, both allow setup in seconds without operator intervention, resulting in increased consistency, less blade wear and reduced downtime between runs.

The Control Plus model adds closed-loop side force control and real-time monitoring via the onboard touchscreen or PC interface so that settings can be confirmed and consistently maintained.

#### **KEY FEATURES**

- Minimized operator intervention results in a safer slitting operation
- Lower operating costs due to reduced scrap and increased blade life
- Self-calibration reduces the potential for operator error
- Consistent, high quality slits
- LED-backlit touchscreen enables easy programming and monitoring
- Ideal for converting applications
- Available wireless operation from any Wi-Fi enabled device
- Control Plus adds closed-loop side force control and real-time monitoring via the onboard touchscreen or PC interface