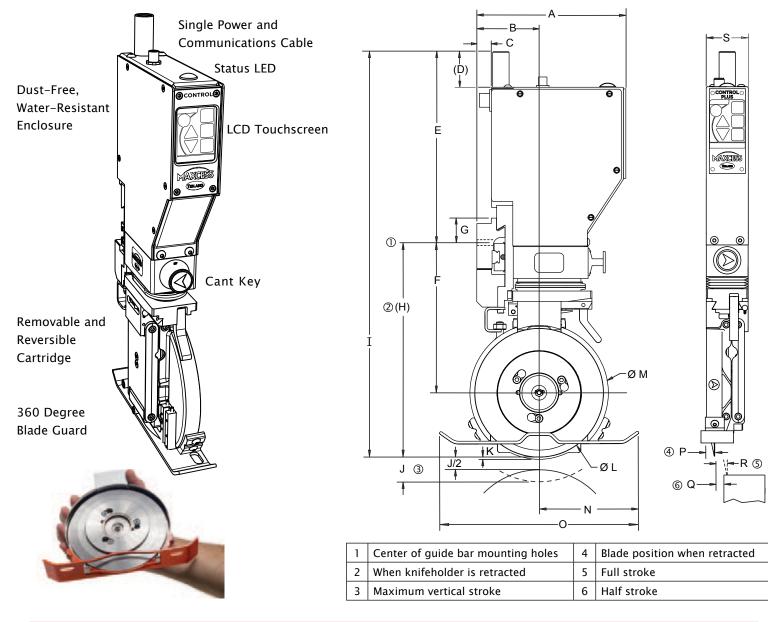

### NOMENCLATURE AND DIMENSIONS

CLASS II

| CLASS II CONTROL SERIES ELECTRONIC KNIFEHOLDER |       |      |      |      |       |       |      |       |       |      |      |       |       |       |       |      |      |      |      |
|------------------------------------------------|-------|------|------|------|-------|-------|------|-------|-------|------|------|-------|-------|-------|-------|------|------|------|------|
|                                                | Α     | В    | С    | D    | E     | F     | G    | н     | I     | J    | К    | L     | М     | Ν     | 0     | Р    | Q    | R    | S    |
| inches                                         | 7.03  | 2.94 | 0.74 | 1.75 | 8.78  | 6.81  | 1.23 | 9.76  | 18.54 | .965 | 0.93 | 5.91  | 6.33  | 4.56  | 9.12  | 0.49 | 0.59 | 0.13 | 1.94 |
| mm                                             | 178.6 | 74.7 | 18.8 | 44.4 | 223.0 | 173.0 | 31.2 | 247.9 | 470.9 | 24.5 | 2.4  | 150.1 | 160.8 | 115.8 | 231.6 | 12.4 | 1.5  | 3.3  | 49.3 |