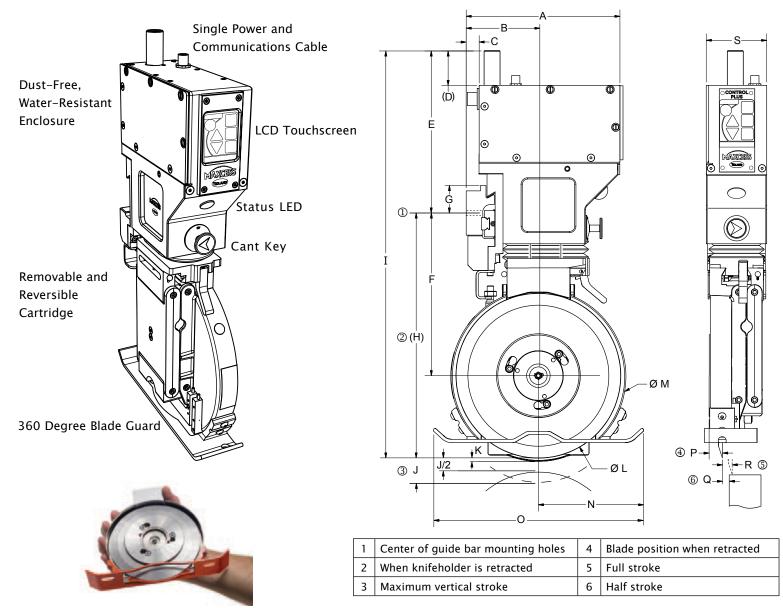

## NOMENCLATURE AND DIMENSIONS

| CLASS III CONTROL SERIES ELECTRONIC KNIFEHOLDER |       |      |      |      |       |       |      |       |       |      |      |       |       |       |       |      |      |      |      |
|-------------------------------------------------|-------|------|------|------|-------|-------|------|-------|-------|------|------|-------|-------|-------|-------|------|------|------|------|
|                                                 | Α     | В    | С    | D    | E     | F     | G    | Н     | I     | J    | К    | L     | М     | N     | 0     | Р    | Q    | R    | S    |
| inches                                          | 7.46  | 3.45 | 0.61 | 0.74 | 6.76  | 7.74  | 1.23 | 11.68 | 18.43 | 1.00 | 0.15 | 7.87  | 8.35  | 5.02  | 10.05 | 0.65 | 0.12 | 0.25 | 2.91 |
| mm                                              | 189.5 | 87.6 | 15.5 | 18.8 | 171.7 | 196.6 | 31.2 | 296.7 | 468.1 | 25.4 | 3.8  | 199.9 | 212.1 | 127.5 | 255.3 | 16.5 | 3.0  | 6.3  | 73.9 |