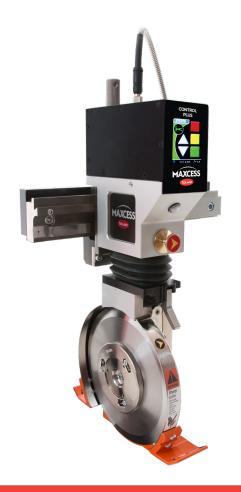

## CONTROL SERIES ELECTRONIC KNIFEHOLDER

Maximize operator safety, productivity and roll quality with Tidland's newest innovation in slitting. Featuring an LED-backlit touchscreen interface, mill-duty durability and available wireless operation, the Control Series offers a dramatic improvement in knifeholder technology.

Available in two models, Control and Control Plus, both allow setup in seconds without operator intervention, resulting in increased consistency, less blade wear and reduced downtime between runs.

The Control Plus model adds closed-loop side force control and real-time monitoring via the onboard touchscreen or PC interface so that settings can be confirmed and consistently maintained.

## **KEY FEATURES**

- Minimized operator intervention results in a safer slitting operation
- Lower operating costs due to reduced scrap and increased blade life
- Self-calibration reduces the potential for operator error
- Consistent, high quality slits
- LED-backlit touchscreen enables easy programming and monitoring
- Tough enough for mill environments
- Available wireless operation from any Wi-Fi enabled device
- Control Plus model adds closedloop side force control and realtime monitoring via the onboard touchscreen or PC interface