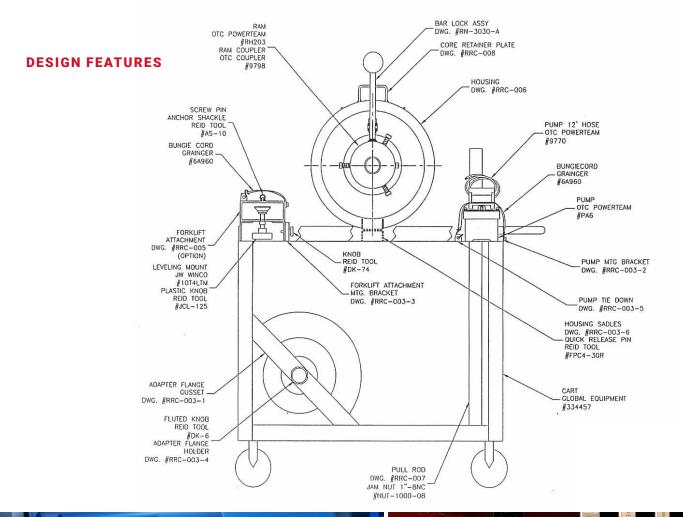

The Roll Restorer consists of an air operated hydraulic pump, a powerful 20 ton hydraulic ram with expander head housing to easily move through the roll, custom expander heads, bar lock assmbly, 1 inch steel bar, and a steel cart that is used to store and move the equipment.

Key Features & General Specifications

- Portable unit for convenient storage and application
- Restores length of the core, not just the ends like most models
- 20 ton hydraulic power pack easily moves adaptor through roll
- Easy operation, using shop air to actuate

#### Models:

Standard model: 50.8 - 152.4 mm Core ID (2.0 - 8.0 inch Core ID) Maximum roll diameter: 1016 mm (40 inches)

Heavy duty model: 50.8 - 304.8 mm Core ID (2 - 12 inch Core ID) forklift mountable