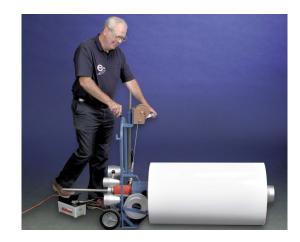

Your own personnel can use the Roll Restorer to restore the unusable, damanged rolls - in your plant, at your convenience. The portable unit can be easily brought to and from any rolls that need restoration.

The Roll Restorer consists of an air operated hydraulic pump, a powerful 20 ton hydraulic ram with expander head housing to easily move through the roll, custom expander heads, bar lock assmbly, 1 inch steel bar, and a steel cart that is used to store and move the equipment.