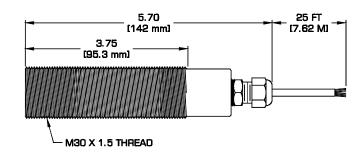

## **Dimensions**

MODEL US-2 MODEL RAA – RIGHT ANGLE ADAPTER

### **Mechanical Installation**

Insert the body of the US-2 through a 30 mm (1.18 in.) diameter hole in a machine frame or mounting bracket. Secure with the two locknuts provided. The sensor is aligned with the target when a distance value is displayed on the VERSATEC screen. If the US-2 is not aligned with the target the display will read \*\*\*\*.