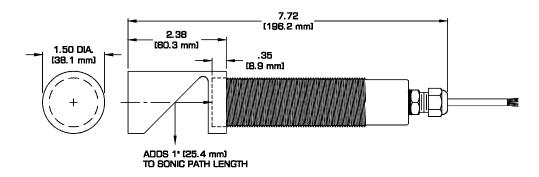

## **Dimensions**

MODEL US-2 MODEL RAA – RIGHT ANGLE ADAPTER

If using the RAA, install locknut, then screw adapter all the way onto the US-2 and secure with locknut. Rotate the US-2 in it's mounting to align to the target. The RAA adds 1 in. to the sonic path length.