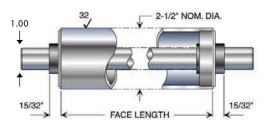

# A-250-100

2.5 inch nominal diameter

1/4 inch wall, 6061-T6 aluminum tubing machined for minimum stock removal

Balanced at 1,000 FPM

Idler weight (lbs.) = 1.12 + (0.14 x Face Length inches) w/o shaft

Generally available in Face Lengths up to 60 inches

Face straightness and run-out to Bore within the greater of 0.002 inch or 0.0005 inch/foot of Face Length

Also Available with Bearings for the Following Shaft Diameters

A-250-075 0.75 inch