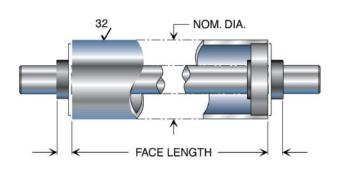

Standard Aluminum Idlers are dynamically balanced at speeds up to 2,000 FPM. Each one is precision machined to exacting tolerances. Only the smallest aluminum idlers (2 inch and 2-1/2 inch diameter models) have a 1/4 inch thick roll wall. All other standard aluminum idlers are made from 1/2 inch wall material.

# ALUMINIUM DEAD SHAFT IDLER ROLL SPECIFICATIONS

| Material                | 6061-T6 aluminum tubing machined for minimum stock removal                   |
|-------------------------|------------------------------------------------------------------------------|
| Bearings                | Low-friction, grease-lubricated bearings installed in each end of the roller |
| Finish                  | 32 Ra or better                                                              |
| Runout and Straightness | Within the greater of 0.002 inch or 0.0005 inch/foot of length               |
| Balanced                | Dynamically balanced to standard specification or your specified line speed  |