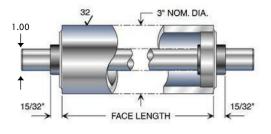

## A-300-100

3.0 inch nominal diameter

1/2 inch wall, 6061-T6 aluminum tubing machined for minimum stock removal

Balanced at 1,500 FPM

Idler weight (lbs.) = 1.12 + (0.35 x Face Length inches) w/o shaft

Generally available in Face Lengths up to 75 inches

Face straightness and run-out to Bore within the greater of 0.002 inch or 0.0005 inch/foot of Face Length

# Also Available with Bearings for the Following Shaft Diameters

0.75 inch A-300-075 1.25 inch A-300-125