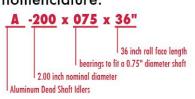

# **Machined Surface**

- Reverse Taper
- · Chevron Groove
- · Spiral "V" Groove
- · Matte Finish
- Diamond Knurl
- · Herringbone Groove
- · Micro Groove

Ordering is easy with Webex's simple model nomenclature.

# STANDARD ALUMINUM MODEL A

# A-200-075

2.0 inch nominal diameter

1/4 inch wall, 6061-T6 aluminum tubing machined for minimum stock removal

Balanced at 1,000 FPM

Idler weight (lbs.) = 1.00 + (0.11 x Face Length inches) w/o shaft

Generally available in Face Lengths up to 50 inches