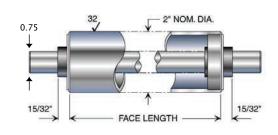

# A-200-075

2.0 inch nominal diameter

1/4 inch wall, 6061-T6 aluminum tubing machined for minimum stock removal

Balanced at 1,000 FPM

Idler weight (lbs.) = 1.00 + (0.11 x Face Length inches) w/o shaft

Generally available in Face Lengths up to 50 inches

Face straightness and run-out to Bore within the greater of 0.002 inch or 0.0005 inch/foot of Face Length