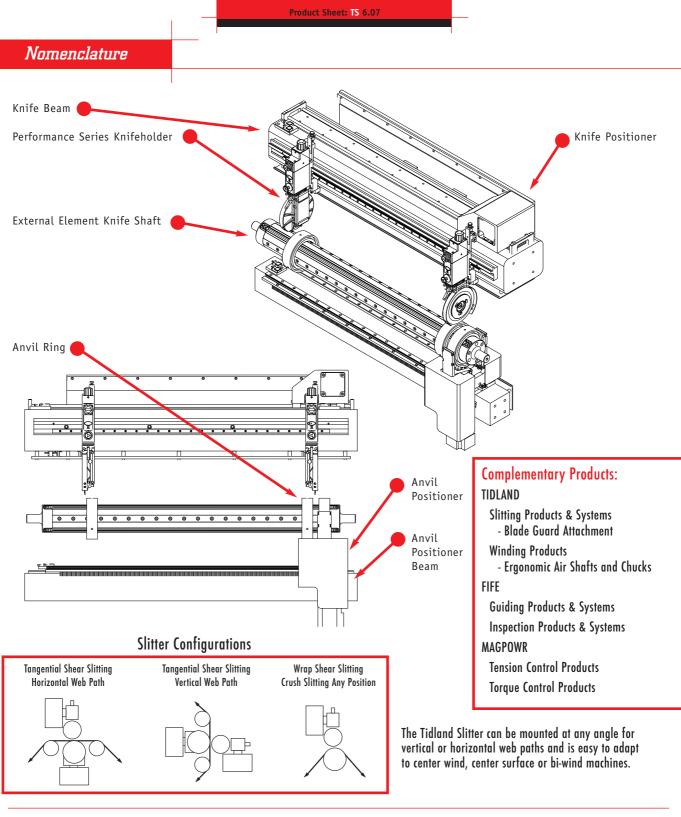

# Key Features:

- Highly accurate, consistent operation
  Increased operator safety by
- reducing contact with blades • Improve blade life, delivering
- higher quality edges and noticeable dust reduction
- Fewer moving parts to reduce the frequency and complexity of maintenance
- Easy-to-use interface via a PC or existing HMI
- The most effective mix of new technology and the proven Performance Series Knifeholder