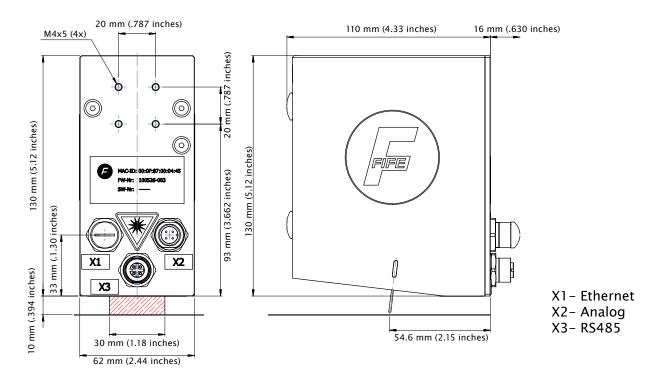

# **GENERAL SPECIFICATIONS**

**Distance Sensor-Web:** 

10 mm (.394 inches)

Field of View:

30 mm (1.18 inches)

**Ambient Temperature:** 

5° to 50° C (41° to 122° F) **Protection Class:** 

**IP54** 

**Power Supply** 

12V/ 24V (powered by Fife processor)

**Analog Output Signal:** 

0 to 10 mA

Digital Output Signal:

Ethernet (MAXNET)

## **DIMENSIONS**