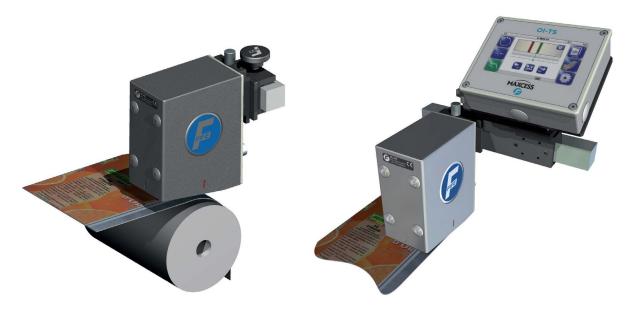

## **EXAMPLES**

# SE-46C DIGITAL LINE GUIDE SENSOR

The SE-46C digital line sensor is capable of detecting lines, edges of lines and graphic patterns, such as barcodes. It can also be used in low contrast conditions or with different patterns located close to each other, where traditional line sensors do not work. The SE-46C can also edge guide transparent films.