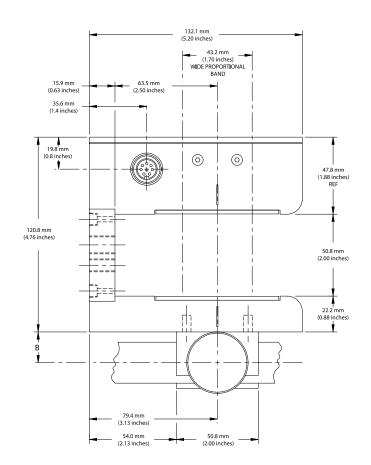

With its unique 180° foldback prism, the SE-38 is capable of detecting the first edge of a web and then ignoring any and all subsequent variations. It has a standard sensing gap of 50.8 mm (2 inches) and a control range of 43.2 mm (1.7 inches) delivering precise, versatile control for single-edge or center guiding applications.

# **KEY FEATURES**

- All-digital sensor eliminates effects of opacity variations in non-woven materials
- Unique 180° foldback prism detects materials that are nearly impossible to sense with infrared-only, air or ultrasound
- Immune to web plane changes and unaffected by ambient light, including sunlight
- · Compatible with all Fife controllers
- Standard sensing gap of 50.8 mm (2.0 inches) with a control range of 43.18 mm (1.7 inches)
- Flexible mounting and positioning assemblies ensure quick and easy installation
- · Electrostatic discharge protected

# FIFE SE-38 FIRSTEDGE SENSOR

SE-38 SENSOR ASSEMBLY SHOWN WITHOUT OPTIONAL MOUNTING BRACKET

SE-38 SENSOR ASSEMBLY SHOWN WITH OPTIONAL M18 MOUNTING BRACKET