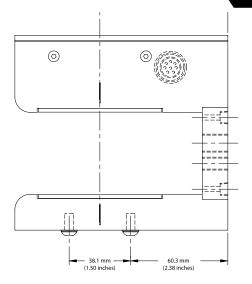

# FIFE SE-38 FIRSTEDGE SENSOR

SE-38 SENSOR ASSEMBLY SHOWN WITHOUT OPTIONAL MOUNTING BRACKET

SE-38 SENSOR ASSEMBLY SHOWN WITH OPTIONAL M18 MOUNTING BRACKET