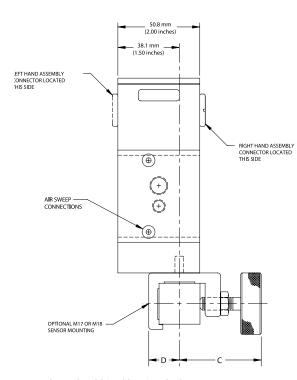

# FIFE SE-38 FIRSTEDGE SENSOR

SE-38 SENSOR ASSEMBLY SHOWN WITHOUT OPTIONAL MOUNTING BRACKET

SE-38 SENSOR ASSEMBLY SHOWN WITH OPTIONAL M18 MOUNTING BRACKET