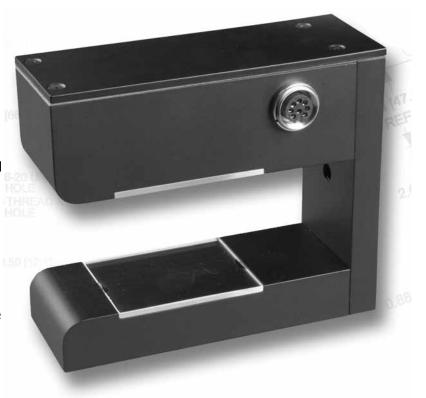

# FIFE SE-38 FIRSTEDGE SENSOR

The SE-38 First\*Edge Sensor is an all-digital web sensor specifically designed for materials with varying opacities. Such voids, common with spun bond and loose nonwoven materials, are often difficult to detect with typical Infrared sensors, and nearly impossible to detect with air or ultrasound.

With its unique 180° foldback prism, the SE-38 is capable of detecting the first edge of a web and then ignoring any and all subsequent variations. It has a standard sensing gap of 50.8 mm (2 inches) and a control range of 43.2 mm (1.7 inches) delivering precise, versatile control for single-edge or center guiding applications.

# FIFE SE-38 FIRSTEDGE SENSOR

SE-38 SENSOR ASSEMBLY SHOWN WITHOUT OPTIONAL MOUNTING BRACKET

SE-38 SENSOR ASSEMBLY SHOWN WITH OPTIONAL M18 MOUNTING BRACKET