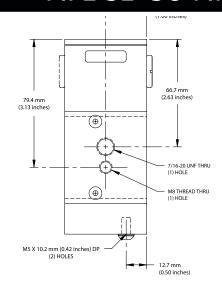

# FIFE SE-38 FIRSTEDGE SENSOR

SE-38 SENSOR ASSEMBLY SHOWN WITHOUT OPTIONAL MOUNTING BRACKET

SE-38 SENSOR ASSEMBLY SHOWN WITH OPTIONAL M18 MOUNTING BRACKET