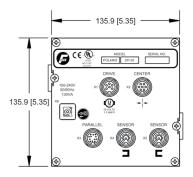

controller we've ever created, and added even more value.



Key Features & General Specifications



- Easy access auto-setup
- User-friendly keypad eliminates confusion
- Support for legacy Fives North American sensors
- Auto-switching AC source input
- Drives up to a 3.5A motor for greater applications
- RPP protection against feedback voltage to eliminate downtime
- 100% backward compatibility with CDP-01, DP-20 and DP-30
- Parallel input for easy connectivity to PLC

## **Product Safety Certification:**

UL/CSA/IEC 61010-1 and CE

#### **Protection Class:**

IP54

#### **Ambient Operating Temperature:**

0-50°C (32-122°F)

# Power Consumption:

180 VA

# Maximum Actuator Output:

80W at 30V

#### Sensor Input:

2 independent Edge Sensors or 1 Line Sensor

#### FRONT AND REAR VIEW





## Keypad Layout

- 8 membrane keys
- · Auto, Manual and Servo-Center
- Basic Functions
  - Sensor key to select Left Edge, Right Edge, Center Line, Line Guide
  - Setup key for Auto Setup, Transparence Setup (opacity), Guide Point Adjustment, System and Servo-Center Gain Adjustment
  - Jog Left (- key), Jog Right (+ key)
- Enter key to complete function / setup or manual key to cancel

# **SIDE VIEW**



# CDP-01/DP-30 ADAPTER (OPTIONAL)



# GLOBAL HEADQUARTERS & AMERICAS

- P +1-844-MAXCESS
- F +1-405-755-8425 sales@maxcessintl.com

navcessintl com

# EUROPE & MIDDLE EAST

- **+**49-6195-7002-0
- **+**49-6195-7002-933
- sales@maxcess.eu

maxcess.eu

#### ASIA PACIFIC

- **+**86-756-881-9398
- **+** +86-756-881-9393

info@maxcessintl.com.cn

maxcessintl.com.cn

# 7

RELATED PRODUCTS AS