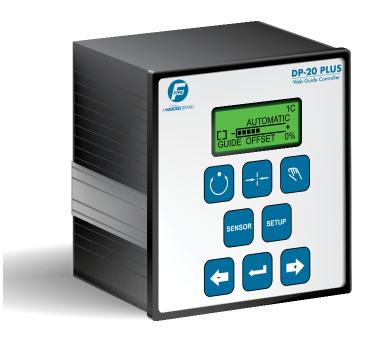

# **DP-20 Plus Web Guide Controller**

# Optimal performance meets optimal price

Have better web guide control that's easier to use, with the same level of performance that you've grown accustomed to with Fife. The new DP-20 Plus is simple and easy to operate, with only eight keys, a new backlit screen and the ability to display four lines of text in a package that is flexible and easy to mount. We took all of the features customers loved on the DP-20, the easiest and most intuitive controller we've ever created, and added even more value.

## Keypad Layout

- 8 membrane keys
- · Auto, Manual and Servo-Center
- Basic Functions
  - Sensor key to select Left Edge, Right Edge, Center Line, Line Guide
  - Setup key for Auto Setup, Transparence Setup (opacity), Guide Point Adjustment, System and Servo-Center Gain Adjustment
  - Jog Left (- key), Jog Right (+ key)
- Enter key to complete function / setup or manual key to cancel