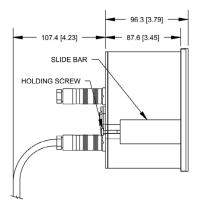

P-01, DP-20 and DP-30
- Parallel input for easy connectivity to PLC

## **Product Safety Certification:**

UL/CSA/IEC 61010-1 and CE

#### **Protection Class:**

IP54

#### **Ambient Operating Temperature:**

0-50°C (32-122°F)

# Power Consumption:

180 VA

# Maximum Actuator Output:

80W at 30V

#### Sensor Input:

2 independent Edge Sensors or 1 Line Sensor

#### FRONT AND REAR VIEW





## Keypad Layout

- 8 membrane keys
- · Auto, Manual and Servo-Center
- Basic Functions
  - Sensor key to select Left Edge, Right Edge, Center Line, Line Guide
  - Setup key for Auto Setup, Transparence Setup (opacity), Guide Point Adjustment, System and Servo-Center Gain Adjustment
  - Jog Left (- key), Jog Right (+ key)
- Enter key to complete function / setup or manual key to cancel

# **SIDE VIEW**



# CDP-01/DP-30 ADAPTER (OPTIONAL)



# GLOBAL HEADQUARTERS & AMERICAS

- P +1-844-MAXCESS
- F +1-405-755-8425 sales@maxcessintl.com

navcessintl com

# EUROPE & MIDDLE EAST

- **+**49-6195-7002-0
- **+**49-6195-7002-933
- sales@maxcess.eu

maxcess.eu

#### ASIA PACIFIC

- **+**86-756-881-9398
- **+** +86-756-881-9393

info@maxcessintl.com.cn

maxcessintl.com.cn

# 7

RELATED PRODUCTS ASK US ABOUT:

Cygnus Tension Controller

Componex AV Dead Shaft Idler Rollers