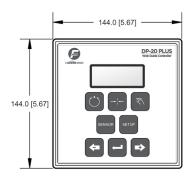

#### FRONT AND REAR VIEW

## Keypad Layout

- 8 membrane keys
- · Auto, Manual and Servo-Center
- Basic Functions
  - Sensor key to select Left Edge, Right Edge, Center Line, Line Guide
  - Setup key for Auto Setup, Transparence Setup (opacity), Guide Point Adjustment, System and Servo-Center Gain Adjustment
  - Jog Left (- key), Jog Right (+ key)
- Enter key to complete function / setup or manual key to cancel