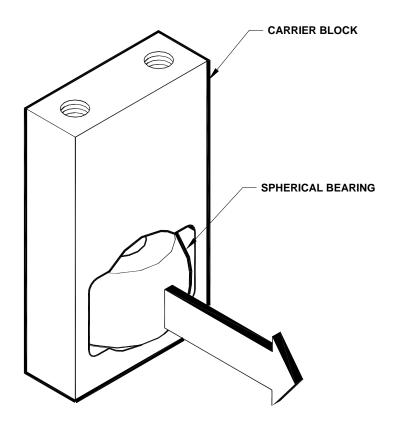

## CARRIER BLOCK AND SPHERICAL BEARING

Figure 1.
CARRIER BLOCK AND SPHERICAL BEARING DISASSEMBLY

To disassemble the carrier block and spherical bearing proceed as follows:

- **1.** Rotate spherical bearing until the through hole is up and the flat surface is aligned with slots in the carrier block.
- 2. Push bearing out in direction shown by arrow.
- 3. Reverse disassembly order to reassemble.