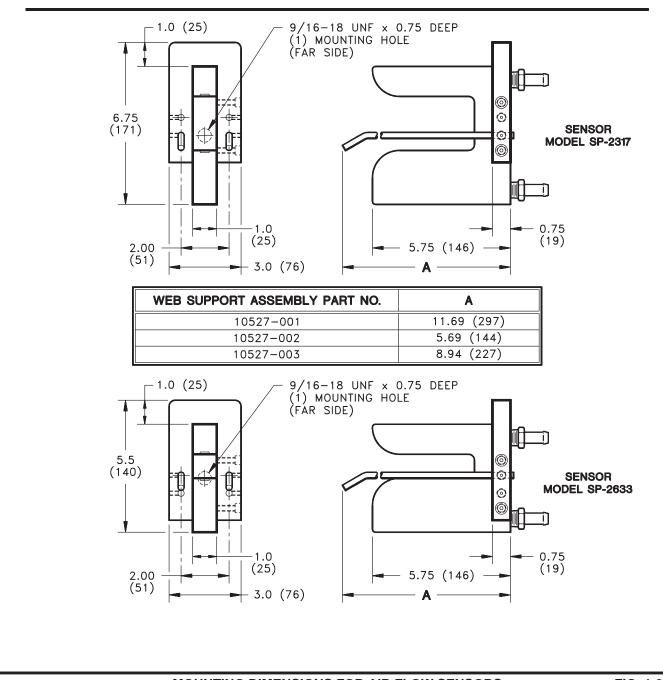

## NOTES:

- 1. All dimensions in ( ) parentheses are in millimetes unless otherwise noted.
- Dimension ``A`' may vary due to the location of the support finger mounting block and the position of the support finger in the mounting block.
- 3. Only sensors with the 7/16-20 UNF or M12

(metric) mounting threads may be reverse mounted using Model M-7694 Mounting Bracket. Sensors with 9/16-18 UNF mounting thread can not be reverse mounted when using web support fingers.

4. For over all sensor dimensions see appropriate Figure Sheet in the Installation Section of the Maintenance Manual.