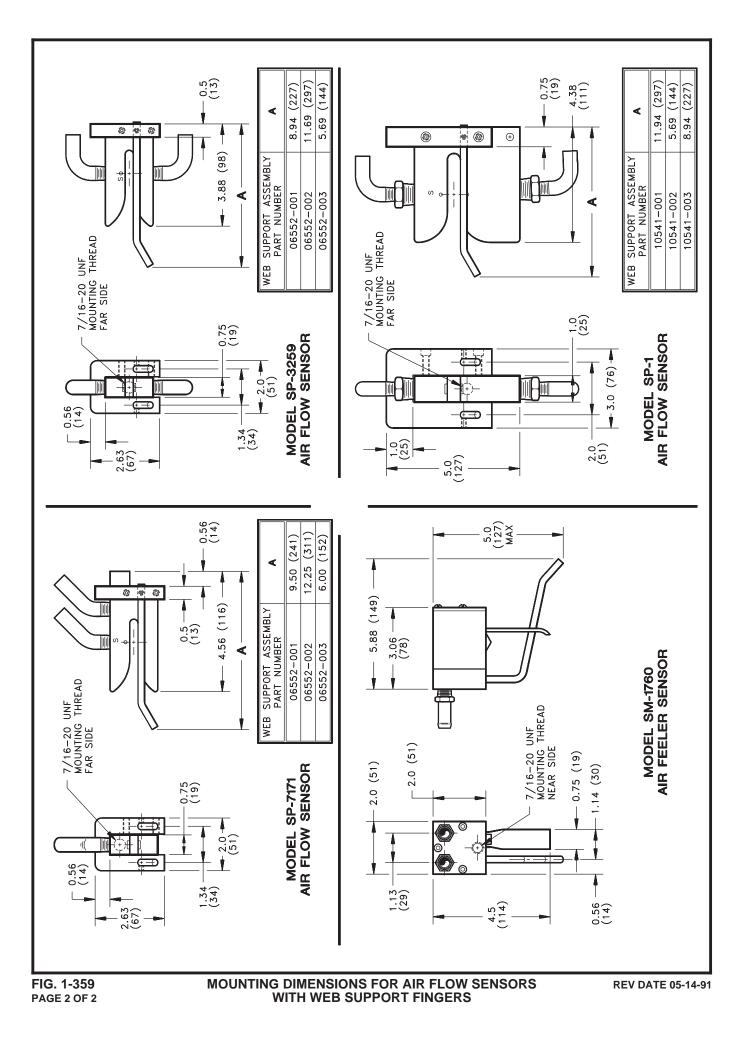

## NOTES:

- 1. All dimensions in ( ) parentheses are in millimetes unless otherwise noted.
- Dimension ``A`' may vary due to the location of the support finger mounting block and the position of the support finger in the mounting block.
- 3. Only sensors with the 7/16-20 UNF or M12

(metric) mounting threads may be reverse mounted using Model M-7694 Mounting Bracket. Sensors with 9/16-18 UNF mounting thread can not be reverse mounted when using web support fingers.

4. For over all sensor dimensions see appropriate Figure Sheet in the Installation Section of the Maintenance Manual.