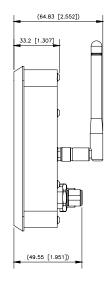

$\rightarrow$ 

- Ability to easily guide to lines, edges of lines and graphic patterns on the fly
- Up to 10X better accuracy than the competition
- Color camera with intuitive 5" color touchscreen to easily lock on to lines
- 32 mm field of view, the widest field of view on the market
- Utilizes high-speed industrial camera for high resolution even at higher speeds
- Analog and digital outputs available
- Articulating arm for easy setup

**Ol Display:** Color touchscreen, 800 x 480 px

**Operating Voltage:** 18-26 VDC

GUIDELINE

**Power Consumption:** 13 W maximum

Field of View: 32 mm

**Certifications:** *CE* 

**IP Protection Class:** *IP54* 

**Temperature:** 0-60° C (32-140° F)

**Response Time:** 5 ms

## **GUIDELINE SENSOR DIMENSIONS**









### **GUIDELINE OI DIMENSIONS**







#### Ы GLOBAL HEADQUARTERS EUROPE ASIA & AMERICAS PACIFIC **RELATED PRODUCTS** & MIDDLE EAST ASK US ABOUT: +1-844-MAXCESS +86-756-881-9398 **+**49-6195-7002-0 **RotoMetrics Flexible Dies •** +86-756-881-9393 **F** +1-405-755-8425 **F** +49-6195-7002-933 FIFE-500 MAX Guide info@maxcessintl.com.cn sales@maxcessintl.com sales@maxcess.eu Componex AV Idler Rolls TIDLAND MAGPOWR WEBEX ValleyRoller ROTOMETRICS **OMPONEX**

© Copyright Maxcess 2022