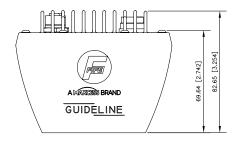

guide applications

### **Key Features**

 $\rightarrow$ 

- Ability to easily guide to lines, edges of lines and graphic patterns on the fly
- Up to 10X better accuracy than the competition
- Color camera with intuitive 5" color touchscreen to easily lock on to lines
- 32 mm field of view, the widest field of view on the market
- Utilizes high-speed industrial camera for high resolution even at higher speeds
- Analog and digital outputs available
- Articulating arm for easy setup

**Ol Display:** Color touchscreen, 800 x 480 px

**Operating Voltage:** 18-26 VDC

GUIDELINE

**Power Consumption:** 13 W maximum

Field of View: 32 mm

**Certifications:** *CE* 

**IP Protection Class:** *IP54* 

**Temperature:** 0-60° C (32-140° F)

**Response Time:** 5 ms

## **GUIDELINE SENSOR DIMENSIONS**









### **GUIDELINE OI DIMENSIONS**







#### Ы GLOBAL HEADQUARTERS EUROPE ASIA & AMERICAS PACIFIC **RELATED PRODUCTS** & MIDDLE EAST ASK US ABOUT: +1-844-MAXCESS +86-756-881-9398 **+**49-6195-7002-0 **RotoMetrics Flexible Dies •** +86-756-881-9393 **F** +1-405-755-8425 **F** +49-6195-7002-933 FIFE-500 MAX Guide info@maxcessintl.com.cn sales@maxcessintl.com sales@maxcess.eu Componex AV Idler Rolls TIDLAND MAGPOWR WEBEX ValleyRoller ROTOMETRICS **OMPONEX**

© Copyright Maxcess 2022