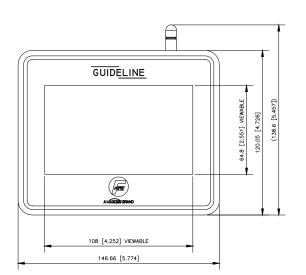

$\rightarrow$ 

- Ability to easily guide to lines, edges of lines and graphic patterns on the fly
- Up to 10X better accuracy than the competition
- Color camera with intuitive 5" color touchscreen to easily lock on to lines
- 32 mm field of view, the widest field of view on the market
- Utilizes high-speed industrial camera for high resolution even at higher speeds
- Analog and digital outputs available
- Articulating arm for easy setup

**Ol Display:** Color touchscreen, 800 x 480 px

**Operating Voltage:** 18-26 VDC

GUIDELINE

**Power Consumption:** 13 W maximum

Field of View: 32 mm

**Certifications:** *CE* 

**IP Protection Class:** *IP54* 

**Temperature:** 0-60° C (32-140° F)

**Response Time:** 5 ms

## **GUIDELINE SENSOR DIMENSIONS**









### **GUIDELINE OI DIMENSIONS**







#### Ы GLOBAL HEADQUARTERS EUROPE ASIA & AMERICAS PACIFIC **RELATED PRODUCTS** & MIDDLE EAST ASK US ABOUT: +1-844-MAXCESS +86-756-881-9398 **+**49-6195-7002-0 **RotoMetrics Flexible Dies •** +86-756-881-9393 **F** +1-405-755-8425 **F** +49-6195-7002-933 FIFE-500 MAX Guide info@maxcessintl.com.cn sales@maxcessintl.com sales@maxcess.eu Componex AV Idler Rolls TIDLAND MAGPOWR WEBEX ValleyRoller ROTOMETRICS **OMPONEX**

© Copyright Maxcess 2022