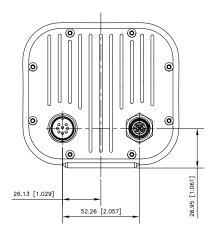

applications

### **Key Features**

 $\rightarrow$ 

- Ability to easily guide to lines, edges of lines and graphic patterns on the fly
- Up to 10X better accuracy than the competition
- Color camera with intuitive 5" color touchscreen to easily lock on to lines
- 32 mm field of view, the widest field of view on the market
- Utilizes high-speed industrial camera for high resolution even at higher speeds
- Analog and digital outputs available
- Articulating arm for easy setup

**Ol Display:** Color touchscreen, 800 x 480 px

**Operating Voltage:** 18-26 VDC

GUIDELINE

**Power Consumption:** 13 W maximum

Field of View: 32 mm

**Certifications:** *CE* 

**IP Protection Class:** *IP54* 

**Temperature:** 0-60° C (32-140° F)

**Response Time:** 5 ms

## **GUIDELINE SENSOR DIMENSIONS**









### **GUIDELINE OI DIMENSIONS**







#### Ы GLOBAL HEADQUARTERS EUROPE ASIA & AMERICAS PACIFIC **RELATED PRODUCTS** & MIDDLE EAST ASK US ABOUT: +1-844-MAXCESS +86-756-881-9398 **+**49-6195-7002-0 **RotoMetrics Flexible Dies •** +86-756-881-9393 **F** +1-405-755-8425 **F** +49-6195-7002-933 FIFE-500 MAX Guide info@maxcessintl.com.cn sales@maxcessintl.com sales@maxcess.eu Componex AV Idler Rolls TIDLAND MAGPOWR WEBEX ValleyRoller ROTOMETRICS **OMPONEX**

© Copyright Maxcess 2022