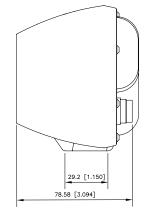

e applications

### **Key Features**

 $\rightarrow$ 

- Ability to easily guide to lines, edges of lines and graphic patterns on the fly
- Up to 10X better accuracy than the competition
- Color camera with intuitive 5" color touchscreen to easily lock on to lines
- 32 mm field of view, the widest field of view on the market
- Utilizes high-speed industrial camera for high resolution even at higher speeds
- Analog and digital outputs available
- Articulating arm for easy setup

**Ol Display:** Color touchscreen, 800 x 480 px

**Operating Voltage:** 18-26 VDC

GUIDELINE

**Power Consumption:** 13 W maximum

Field of View: 32 mm

**Certifications:** *CE* 

**IP Protection Class:** *IP54* 

**Temperature:** 0-60° C (32-140° F)

**Response Time:** 5 ms

## **GUIDELINE SENSOR DIMENSIONS**









### **GUIDELINE OI DIMENSIONS**







#### Ы GLOBAL HEADQUARTERS EUROPE ASIA & AMERICAS PACIFIC **RELATED PRODUCTS** & MIDDLE EAST ASK US ABOUT: +1-844-MAXCESS +86-756-881-9398 **+**49-6195-7002-0 **RotoMetrics Flexible Dies •** +86-756-881-9393 **F** +1-405-755-8425 **F** +49-6195-7002-933 FIFE-500 MAX Guide info@maxcessintl.com.cn sales@maxcessintl.com sales@maxcess.eu Componex AV Idler Rolls TIDLAND MAGPOWR WEBEX ValleyRoller ROTOMETRICS **OMPONEX**

© Copyright Maxcess 2022