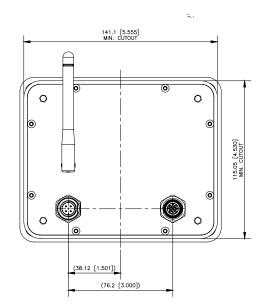

rightarrow$ 

- Ability to easily guide to lines, edges of lines and graphic patterns on the fly
- Up to 10X better accuracy than the competition
- Color camera with intuitive 5" color touchscreen to easily lock on to lines
- 32 mm field of view, the widest field of view on the market
- Utilizes high-speed industrial camera for high resolution even at higher speeds
- Analog and digital outputs available
- Articulating arm for easy setup

**Ol Display:** Color touchscreen, 800 x 480 px

**Operating Voltage:** 18-26 VDC

GUIDELINE

**Power Consumption:** 13 W maximum

Field of View: 32 mm

**Certifications:** *CE* 

**IP Protection Class:** *IP54* 

**Temperature:** 0-60° C (32-140° F)

**Response Time:** 5 ms

## **GUIDELINE SENSOR DIMENSIONS**









### **GUIDELINE OI DIMENSIONS**







#### Ы GLOBAL HEADQUARTERS EUROPE ASIA & AMERICAS PACIFIC **RELATED PRODUCTS** & MIDDLE EAST ASK US ABOUT: +1-844-MAXCESS +86-756-881-9398 **+**49-6195-7002-0 **RotoMetrics Flexible Dies •** +86-756-881-9393 **F** +1-405-755-8425 **F** +49-6195-7002-933 FIFE-500 MAX Guide info@maxcessintl.com.cn sales@maxcessintl.com sales@maxcess.eu Componex AV Idler Rolls TIDLAND MAGPOWR WEBEX ValleyRoller ROTOMETRICS **OMPONEX**

© Copyright Maxcess 2022