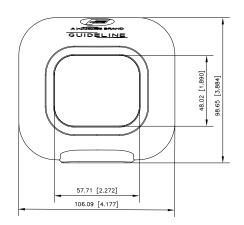

ide applications

### **Key Features**

 $\rightarrow$ 

- Ability to easily guide to lines, edges of lines and graphic patterns on the fly
- Up to 10X better accuracy than the competition
- Color camera with intuitive 5" color touchscreen to easily lock on to lines
- 32 mm field of view, the widest field of view on the market
- Utilizes high-speed industrial camera for high resolution even at higher speeds
- Analog and digital outputs available
- Articulating arm for easy setup

**Ol Display:** Color touchscreen, 800 x 480 px

**Operating Voltage:** 18-26 VDC

GUIDELINE

**Power Consumption:** 13 W maximum

Field of View: 32 mm

**Certifications:** *CE* 

**IP Protection Class:** *IP54* 

**Temperature:** 0-60° C (32-140° F)

**Response Time:** 5 ms

## **GUIDELINE SENSOR DIMENSIONS**









### **GUIDELINE OI DIMENSIONS**







#### Ы GLOBAL HEADQUARTERS EUROPE ASIA & AMERICAS PACIFIC **RELATED PRODUCTS** & MIDDLE EAST ASK US ABOUT: +1-844-MAXCESS +86-756-881-9398 **+**49-6195-7002-0 **RotoMetrics Flexible Dies •** +86-756-881-9393 **F** +1-405-755-8425 **F** +49-6195-7002-933 FIFE-500 MAX Guide info@maxcessintl.com.cn sales@maxcessintl.com sales@maxcess.eu Componex AV Idler Rolls TIDLAND MAGPOWR WEBEX ValleyRoller ROTOMETRICS **OMPONEX**

© Copyright Maxcess 2022