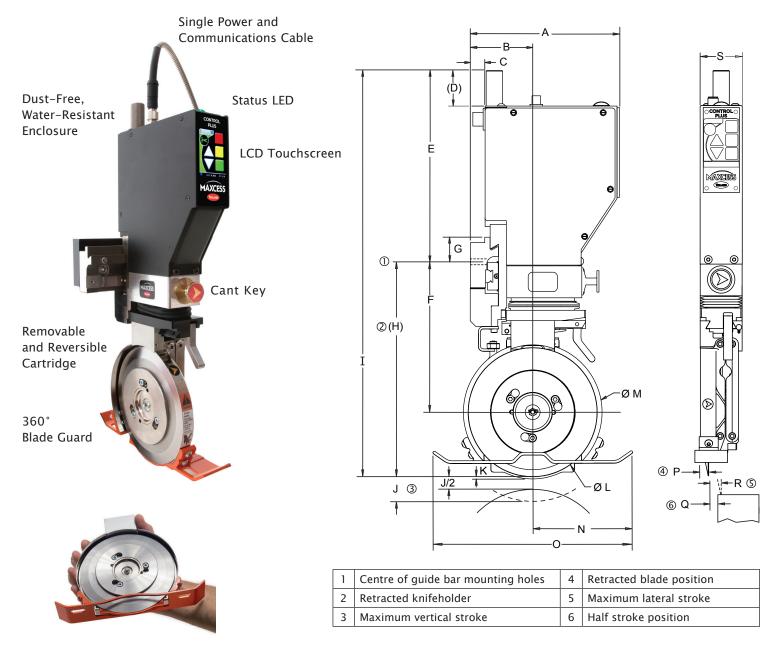

### **DESCRIPTION AND DIMENSIONS**

| e-KNIFEHOLDER CONTROL & CONTROL+ |       |      |      |      |       |       |      |       |       |      |     |       |       |       |       |      |     |     |      |
|----------------------------------|-------|------|------|------|-------|-------|------|-------|-------|------|-----|-------|-------|-------|-------|------|-----|-----|------|
|                                  | Α     | В    | С    | D    | E     | F     | G    | Н     | - I   | J    | К   | L     | М     | N     | 0     | Р    | Q   | R   | S    |
| Class II                         | 178.6 | 74.7 | 18.8 | 44.4 | 223.0 | 173.0 | 31.2 | 247.9 | 470.9 | 24.5 | 2.4 | 150.1 | 160.8 | 115.8 | 231.6 | 12.4 | 1.5 | 3.3 | 49.3 |
| Class III                        | 189.5 | 87.6 | 15.5 | 18.8 | 171.7 | 196.6 | 31.2 | 296.7 | 468.1 | 25.4 | 3.8 | 199.9 | 212.1 | 127.5 | 255.3 | 16.5 | 3.0 | 6.3 | 73.9 |