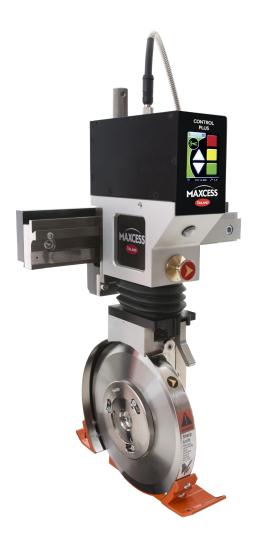

#### Slitting Safety & Reliability?

TIDLANDS electrical knifeholder "Control" & "Control+" are the perfect tools for this goal. Reliable slitting results thanks to the calibrated, user-independent, adjustment of the cut parameters through the automatic knifeholder adjustment, incl. control of the slit parameters on a large LED display and the safe handling of the knifeholder, with the addition of the 360° blade protection, this is what the new TIDLAND e-Knifeholder "Control" stands for. Even a constant cutting force control with real-time monitoring is possible with the "Control +" e-Knifeholder.

With setups in seconds without operator intervention, TIDLANDS e-Knifeholder allows for most reliable and consistent results, while minimizing the setup times and cost between runs.

In addition to the simple LED backlit display, the knifeholder can also be operated via PLC control or through standard Windows-based systems. With the optional Wi-Fi capability, making even control with a smartphone or on a tablet possible.

#### **KEY FEATURES**

- Minimized operator intervention results in a safe, consistent and reliable slitting result
- Reduction of operator caused handling mistakes through auto-calibration and parameter set-up
- Lower slitting costs thanks to minimum set-up times and possible blade wear optimization
- Reliable slitting result through consistent cutting parameter
- LED-backlit display for easy handling and control
- Operation through knifeholder, PLC or standard windows based devices