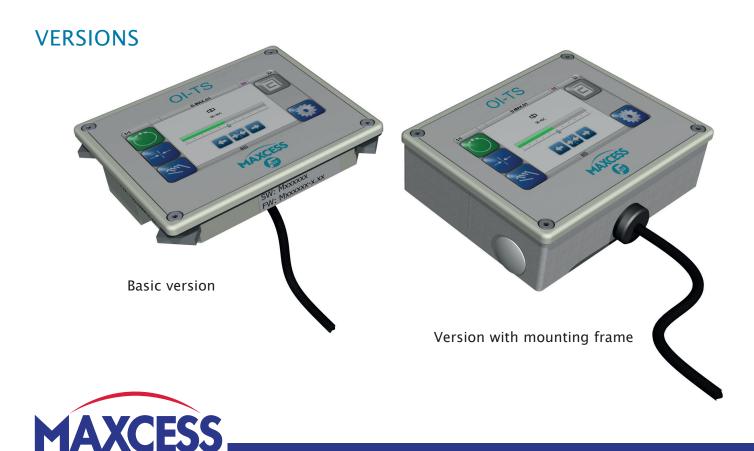

The robust and versatile OI-TS is designed for easy integration into a control panel or cabinet door. For wall mounting, a frame could be added to the OI-TS.

### **Mounting Options:**

Panel (-B) or Wall (-W) mount