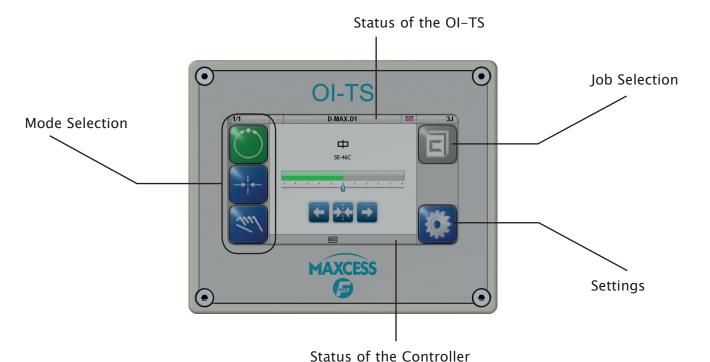

# KEYS AND DISPLAY

The intuitive interface equipped with color symbols combined with short descriptions in different languages makes it easy to install and operate the OI-TS. The display shows the right configuration according to the requirements of each application. The display of the OI-TS is a resistive Color-Touch-Display.