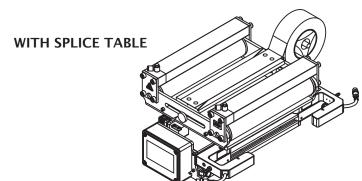

## **KEY FEATURES**

- Brushless motor for reduced maintenance and greater thrust
- Guided Ball Nut adds reliability and long-term performance
- Color touch screen with options for mounting vertically or horizontally
- Multiple languages and icons for easy setup, training and operation
- Cost-effective solution for narrow web and nonwoven applications
- Compact design fits easily in tight spaces
- Optional splice table and fine adjustment mounting bracket

## DIMENSIONS: SIZES 1-4

## WITHOUT SPLICE TABLE