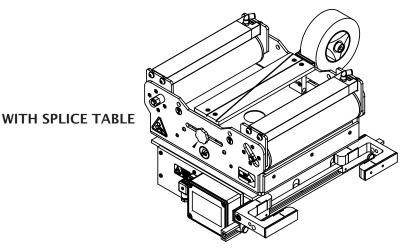

## DIMENSIONS: SIZES 5-7

## **KEY FEATURES**

- Brushless motor for reduced maintenance and greater thrust
- Guided Ball Nut adds reliability and long-term performance
- Color touch screen with options for mounting vertically or horizontally
- Multiple languages and icons for easy setup, training and operation
- Cost-effective solution for narrow web and nonwoven applications
- Compact design fits easily in tight spaces
- Optional splice table and fine adjustment mounting bracket