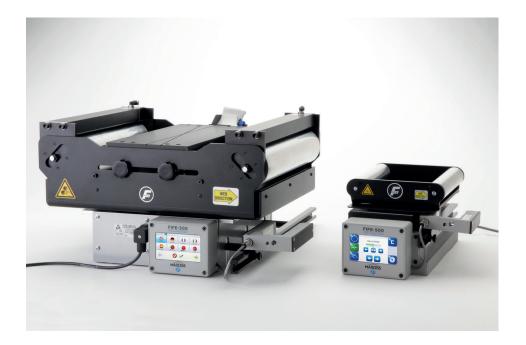

# FIFE-500 WEB GUIDING SYSTEM

Introducing the FIFE-500 web guide for narrow and medium web and nonwoven applications. This cost-effective guiding system is easy to use, while using new technology to help you improve efficiency. Thanks to its compact dimensions it can easily fit into new or existing machinery. At the heart of the FIFE-500 is a color touch screen that's operator friendly, featuring icons and text in multiple languages to simplify operation and reduce the time necessary for training.

FIFE-500 leverages the latest technology to improve performance and brushless motors to reduce maintenance. Faster core processing speeds mean that the FIFE-500 can adapt quickly to changes in the web, even at high line speeds, to achieve the maximum performance and durability in all applications.

## **KEY FEATURES**

- Brushless motor for reduced maintenance and greater thrust
- Guided Ball Nut adds reliability and long-term performance
- Color touch screen with options for mounting vertically or horizontally
- Multiple languages and icons for easy setup, training and operation
- Cost-effective solution for narrow web and nonwoven applications
- Compact design fits easily in tight spaces
- Optional splice table and fine adjustment mounting bracket