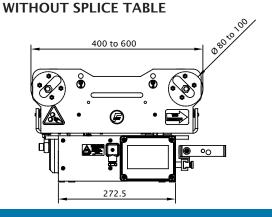

Guide Spans**

180 mm to 600 mm

## Standard Roller Lengths

160 mm to 900 mm

## **Protection Class**

IP54

## **Power Supply**

18 - 30 VDC, 108 Watt

## Temperature

0-50 °C

## **Product Safety**

CE, TÜV (IEC 61010-1)

## **KEY FEATURES**

- Brushless motor for reduced maintenance and greater thrust
- Guided Ball Nut adds reliability and long-term performance
- Color touch screen with options for mounting vertically or horizontally
- Multiple languages and icons for easy setup, training and operation
- Cost-effective solution for narrow web and nonwoven applications
- Compact design fits easily in tight spaces
- Optional splice table and fine adjustment mounting bracket

# FIFE-500 WEB GUIDING SYSTEM

## DIMENSIONS: SIZES 1-4



## WITHOUT SPLICE TABLE



## DIMENSIONS: SIZES 5-7







# MAXCESS







# EUROPE, MIDDLE EAST AND AFRICA

Tel +49.6195.7002.0 Fax +49.6195.7002.933 sales@maxcess.eu www.maxcess.eu

## INDIA

Tel +91.22.27602633 Fax +91.22.27602634 india@maxcessintl.com www.maxcess.in

## NORTH, CENTRAL AND SOUTH AMERICA

Tel +1.405.755.1600 Fax +1.405.755.8425 sales@maxcessintl.com www.maxcessintl.com

## JAPAN

Tel +81.43.421.1622 Fax +81.43.421.2895 japan@maxcessintl.com www.maxcess.jp

## CHINA

Tel +86.756.881.9398 Fax +86.756.881.9393 info@maxcessintl.com.cn www.maxcessintl.com.cn

#### KOREA, TAIWAN AND SE ASIA

Tel +65.9620.3883 Fax +65.6235.4818 asia@maxcessintl.com