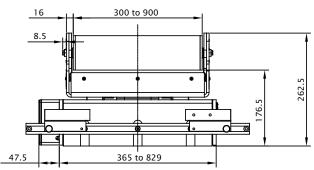

ide Spans**

180 mm to 600 mm

## Standard Roller Lengths

160 mm to 900 mm

## **Protection Class**

IP54

## **Power Supply**

18 - 30 VDC, 108 Watt

## Temperature

0-50 °C

## **Product Safety**

CE, TÜV (IEC 61010-1)

## **KEY FEATURES**

- Brushless motor for reduced maintenance and greater thrust
- Guided Ball Nut adds reliability and long-term performance
- Color touch screen with options for mounting vertically or horizontally
- Multiple languages and icons for easy setup, training and operation
- Cost-effective solution for narrow web and nonwoven applications
- Compact design fits easily in tight spaces
- Optional splice table and fine adjustment mounting bracket

# FIFE-500 WEB GUIDING SYSTEM

## DIMENSIONS: SIZES 1-4



## WITHOUT SPLICE TABLE



## DIMENSIONS: SIZES 5-7







# MAXCESS







# EUROPE, MIDDLE EAST AND AFRICA

Tel +49.6195.7002.0 Fax +49.6195.7002.933 sales@maxcess.eu www.maxcess.eu

## INDIA

Tel +91.22.27602633 Fax +91.22.27602634 india@maxcessintl.com www.maxcess.in

## NORTH, CENTRAL AND SOUTH AMERICA

Tel +1.405.755.1600 Fax +1.405.755.8425 sales@maxcessintl.com www.maxcessintl.com

## JAPAN

Tel +81.43.421.1622 Fax +81.43.421.2895 japan@maxcessintl.com www.maxcess.jp

## CHINA

Tel +86.756.881.9398 Fax +86.756.881.9393 info@maxcessintl.com.cn www.maxcessintl.com.cn

#### KOREA, TAIWAN AND SE ASIA

Tel +65.9620.3883 Fax +65.6235.4818 asia@maxcessintl.com