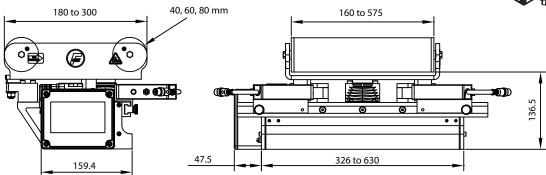

## DIMENSIONS: SIZES 1-4

## DIMENSIONS: SIZES 5-7

#### **Guide Spans**

180 mm to 600 mm

## Standard Roller Lengths

160 mm to 900 mm