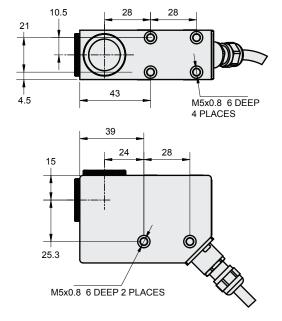

### **DIMENSIONS**

- A Cable length plus connector about 300 mm
- B Material travel
- C Optimal focal length
- D Travel adjustment
- E Square bar
- F Lens

Dimensions in mm.