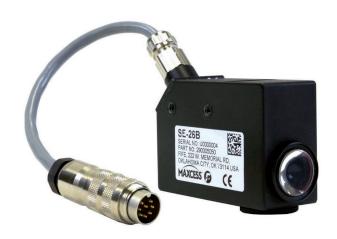

## FIFE SE – 26B LINE GUIDE SENSOR

The SE-26B is a visible white LED light sensor that can be used to guide to the center of a line or an edge. The sensor is compact and easy to install.

This sensor is capable of operating reliably on smooth, rough, matt or shiny web surfaces. The SE-26B can be used in applications that have low color contrast between the background and the printed line. One of the key features of the Fife SE-26B sensor is its capability of detecting the edge of transparent plastic film.

### **KEY FEATURES**

- Small, lightweight sensor for guiding to the center or edge of a line
- Especially good in applications where contrast between background and printed line is low
- Capable of detecting the edge of transparent plastic film
- Provides reliable operation for glossy, reflective, or shiny materials
- Lens position may be altered to allow the sensor to operate at 90° from standard
- · Electrostatic discharge protected
- LED light source provides 100,000 lifetime hours