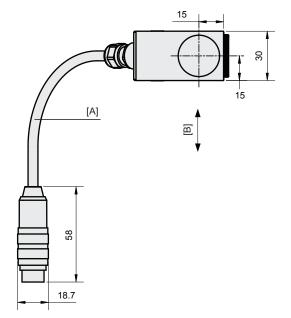

### **DIMENSIONS**

- A Cable length plus connector about 300 mm
- B Material travel
- C Optimal focal length
- D Travel adjustment
- E Square bar
- F Lens

Dimensions in mm.