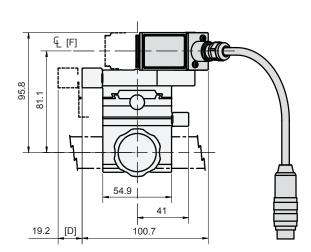

### **DIMENSIONS**

- A Cable length plus connector about 300 mm
- B Material travel
- C Optimal focal length
- D Travel adjustment
- E Square bar
- F Lens

Dimensions in mm.