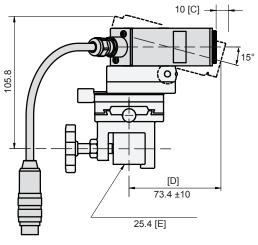

### **DIMENSIONS**

- A Cable length plus connector about 300 mm
- B Material travel
- C Optimal focal length
- D Travel adjustment
- E Square bar
- F Lens

Dimensions in mm.