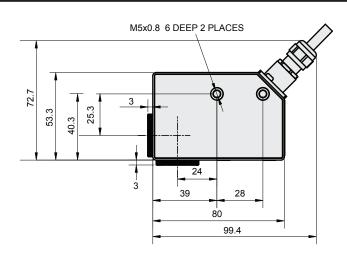

### **DIMENSIONS**

- A Cable length plus connector about 300 mm
- B Material travel
- C Optimal focal length
- D Travel adjustment
- E Square bar
- F Lens

Dimensions in mm.