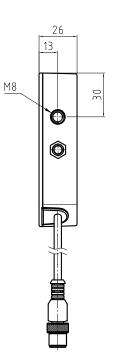

## DIMENSIONS

- 1 Infrared light receiver
- 2 Infrared light source
- 3 Sensor field of view
- 4 Connection cable
- 5 Air supply (option)