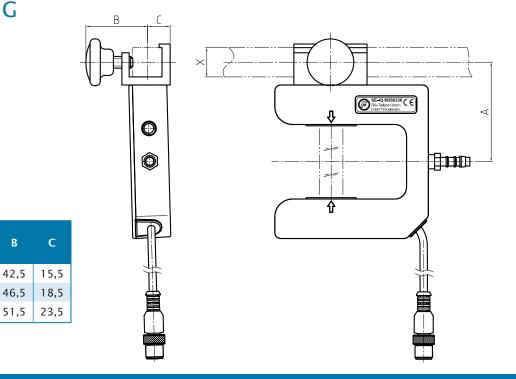

## SENSOR MOUNTING

X SQUARE

BAR

□ 20

□ 25

□ 32

Α

68

71

76

| Dimension | shown | in | mm. |  |
|-----------|-------|----|-----|--|

SENSOR

MOUNTING

MB-20

MB-25

MB-32