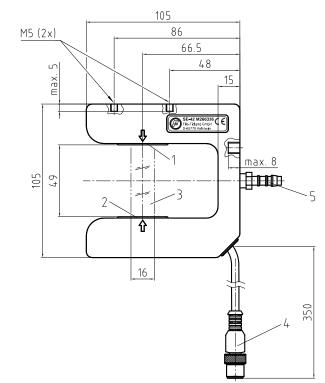

## DIMENSIONS

- 1 Infrared light receiver
- 2 Infrared light source
- 3 Sensor field of view
- 4 Connection cable
- 5 Air supply (option)