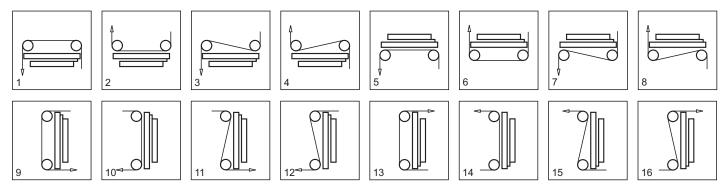

idler rollers and sensor positioning equipment can be delivered fully integrated or retrofitted at a later time to cover all installation options.

### **GENERAL SPECIFICATIONS**

Tension: max. 800N

**Correction speed:** approx. 50 mm/s

Correction: from  $\pm 20 \text{ mm}$  to  $\pm 45 \text{ mm}$ 

Roller length F: from 250 to 700mm

**Roller diameter D:** 50, 80, 100 mm

Correction length L: from 250 to 600mm

## **KEY FEATURES**

- Highly accurate due to backlash free design and highest dynamic response
- Compact and robust construction
- Wide range of accessories, such as integrated splicing table, mounting brackets, motorized and automatic sensor positioners
- Compatible with all Fife guiding controllers and sensors

# FIFE-SYMAT 70G

## OFFSET PIVOT GUIDE SYSTEM

## WRAP STYLES



## DIMENSIONS





- F Roller length
- D Roller diameter
- L Correction length
- J Correction
- PC Roller deflection

Dimensions in mm.



EUROPE, MIDDLE EAST AND AFRICA Tel +49.6195.7002.0

Fax +49.6195.7002.03 sales@maxcess.eu www.maxcess.eu

### INDIA

Tel +91.22.27602633 Fax +91.22.27602634 india@maxcessintl.com www.maxcess.in NORTH, CENTRAL AND SOUTH AMERICA Tel +1.405.755.1600

Fax +1.405.755.8425 sales@maxcessintl.com www.maxcessintl.com

### JAPAN

Tel +81.43.421.1622 Fax +81.43.421.2895 japan@maxcessintl.com www.maxcess.jp CHINA

Tel +86.756.881.9398 Fax +86.756.881.9393 info@maxcessintl.com.cn www.maxcessintl.com.cn

#### KOREA, TAIWAN AND SE ASIA

Tel +65.9620.3883 Fax +65.6235.4818 asia@maxcessintl.com M349852/B