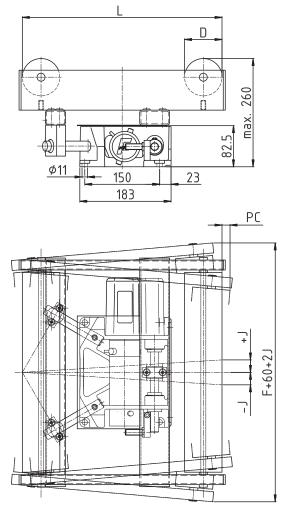

## DIMENSIONS

- F Roller length
- D Roller diameter
- L Correction length
- J Correction
- PC Roller deflection

Dimensions in mm.

EUROPE, MIDDLE EAST AND AFRICA Tel +49.6195.7002.0

Fax +49.6195.7002.03 sales@maxcess.eu www.maxcess.eu