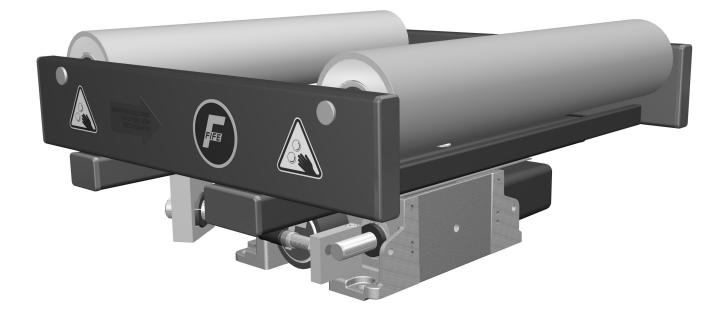

# FIFE-SYMAT 70G

# OFFSET PIVOT GUIDE SYSTEM

The Fife-Symat 70G is a compact web guiding system, that allows for correction of the web position with minimal entry and exit spans.

Thanks to its modular design, the Fife-Symat 70G can be easily configured to meet the requirements of your application. By using different roller lengths, diameters and spacings as well as different Fife components, each customer-specific request in the frame of the technical specification is realizable with the Fife-Symat 70G.

Sensor support bars, idler rollers and sensor positioning equipment can be delivered fully integrated or retrofitted at a later time to cover all installation options.