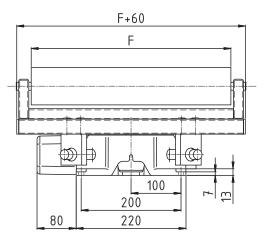

## DIMENSIONS

- F Roller length
- D Roller diameter
- L Correction length
- J Correction
- PC Roller deflection

Dimensions in mm.

EUROPE, MIDDLE EAST AND AFRICA Tel +49.6195.7002.0

Fax +49.6195.7002.03 sales@maxcess.eu www.maxcess.eu