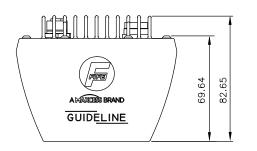

# **GUIDELINE SENSOR DIMENSIONS**

**Standard:** Sensor without heatsink fins (not shown)

**Option:** Sensor with heatsink fins (shown)

**GUIDELINE OI DIMENSIONS** 

Dimensions in mm