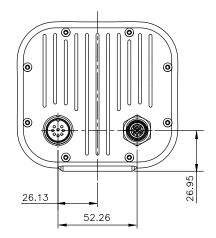

# **GUIDELINE SENSOR DIMENSIONS**

**Standard:** Sensor without heatsink fins (not shown)

**Option:** Sensor with heatsink fins (shown)

**GUIDELINE OI DIMENSIONS** 

Dimensions in mm