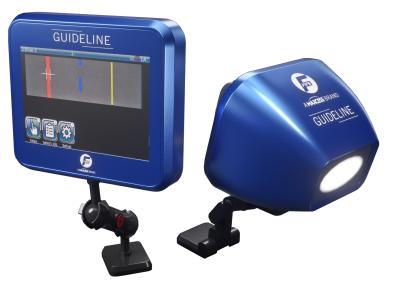

# GuideLine - Digital Line Guide Sensor

The included operator interface for the GuideLine sensor features a color touch screen, allowing for the image of the web to be displayed in full color, making the sensor calibration easy and intuitive.

With a 32 mm wide field of view and the high resolution, GuideLine is suitable for the most demanding line guide applications.

# **凶** Key Features

- Ability to easily guide to lines, edges of lines and graphic patterns on the fly
- High accuracy
- Color camera with intuitive 5" color touchscreen to easily lock on to lines
- 32 mm field of view, the widest field of view on the market
- Utilizes high-speed industrial camera for high resolution even at higher speeds
- Analog and digital outputs available
- Articulating arm for easy setup