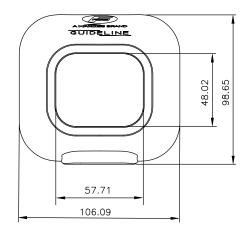

# **GUIDELINE SENSOR DIMENSIONS**

**Standard:** Sensor without heatsink fins (not shown)

**Option:** Sensor with heatsink fins (shown)

**GUIDELINE OI DIMENSIONS** 

Dimensions in mm