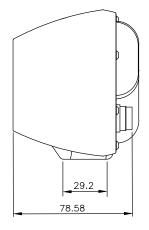

# **GUIDELINE SENSOR DIMENSIONS**

**Standard:** Sensor without heatsink fins (not shown)

**Option:** Sensor with heatsink fins (shown)

**GUIDELINE OI DIMENSIONS** 

Dimensions in mm