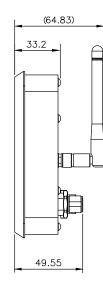

# **GUIDELINE SENSOR DIMENSIONS**

**Standard:** Sensor without heatsink fins (not shown)

**Option:** Sensor with heatsink fins (shown)

**GUIDELINE OI DIMENSIONS** 

Dimensions in mm