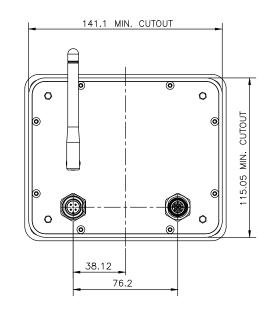

# **GUIDELINE SENSOR DIMENSIONS**

**Standard:** Sensor without heatsink fins (not shown)

**Option:** Sensor with heatsink fins (shown)

**GUIDELINE OI DIMENSIONS** 

Dimensions in mm