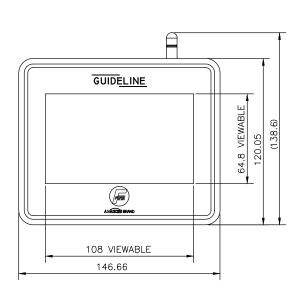

# **GUIDELINE SENSOR DIMENSIONS**

**Standard:** Sensor without heatsink fins (not shown)

**Option:** Sensor with heatsink fins (shown)

**GUIDELINE OI DIMENSIONS** 

Dimensions in mm