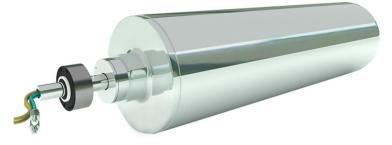

## End to End Solution for High Heat Profile Applications

Webex Electric HTR is an electrically heated roller for high temperature applications with a proven track record. Offering an even heat profile end-to-end, multiple heat zones for multiple web widths, and a fast ramp-up time, Webex Electric HTR rolls will give you the precise process control you need. Made in the USA with sourced components, Webex will deliver your Electric HTR heat transfer rolls faster than the competition.

## Key Features

- Process temperatures of 800°F
- Fast ramp up to full temperature
- Multiple heating zones for even heat profile
- Intergrated zone temperature control with high alaram shut-off
- Intergrates with your controller, or ask us to supply
- Reduced maintenance and environmentally friendly
- Energy savings vs fluid heated rolls

## **SPECIFICATIONS**

| ELECTRICAL COMPONENTS |                                             |                |                |  |  |
|-----------------------|---------------------------------------------|----------------|----------------|--|--|
|                       | QUANTITY                                    | POWER          | TYPE           |  |  |
| Heaters               | Varies based on size, minimum 3             | 240VAC 3 phase | Resistive      |  |  |
| RTDS                  | 6                                           | 120VAC         | Resistive      |  |  |
| Slip<br>Ring          | 1                                           | 120/240 VAC    | Copper Brushes |  |  |
|                       | Standard 200RPM, Silvered brushes available |                |                |  |  |
| Controller            | Customer or Maxcess Supplied                |                |                |  |  |